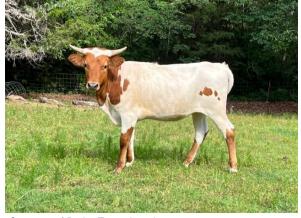

## **BUTLERS PLAY N CATCH**

Date of Birth: 09/07/2022

Courtesy of Butler Texas Longhorns

Swooped back horns showing early twist and full sister to Butlers Thalia Rose. Both have great bodies and easy fleshing. This heifer is only on grass and looks great.