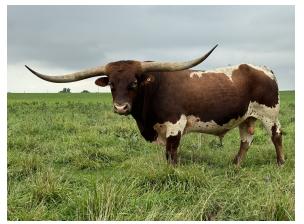

79.7500 on 08/04/2024 TTT:

**G&L PAINTED SAVAGE** 

Courtesy of HNB Longhorns

**G&L SMITTEN KITTEN** 

G&L ENCHANTED SUE

FGR OVERWHELMING SUNNY

Tari's Two Step